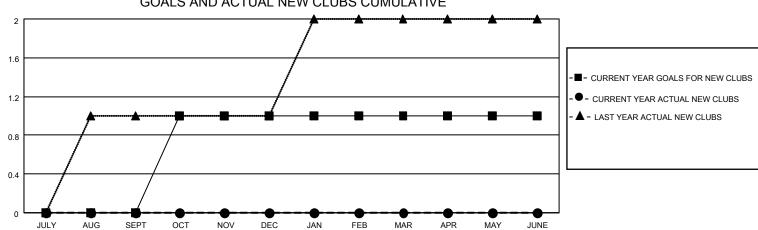

## MONTHLY MEMBERSHIP PROGRESS REPORT

| LOCATION TENNESSEE    |               | District 12 N |               | Results as of: 1/31/2023               |                         |                         |                                                    |
|-----------------------|---------------|---------------|---------------|----------------------------------------|-------------------------|-------------------------|----------------------------------------------------|
| Clubs                 |               |               |               | Members                                |                         |                         |                                                    |
| RESULTS FOR 2022-2023 |               |               |               | RESULTS FOR 2022-2023                  |                         |                         |                                                    |
| QUARTER               | NEW CLUB GOAL | NEW CLUBS     | DROPPED CLUBS | QUARTER MEN                            | MBER GROWTH NET<br>GOAL | MEMBER GROWTH<br>ACTUAL | DROPPED<br>MEMBERS ACTUAL<br>(including transfers) |
| JULY/AUG/SEPT         | 0             | 0             | 0             | JULY/AUG/SEPT                          | 41                      | 15                      | 23                                                 |
| OCT/NOV/DEC           | 1             | 0             | 0             | OCT/NOV/DEC                            | 39                      | 20                      | 47                                                 |
| JAN/FEB/MAR           | 0             | 0             | 2             | JAN/FEB/MAR                            | 37                      | 15                      | 8                                                  |
| APR/MAY/JUNE          | 0             | 0             | 0             | APR/MAY/JUNE                           | 38                      | 0                       | 0                                                  |
|                       | GOALS         | AND ACTUA     | L NEW CLUBS C | UMULATIVE                              |                         |                         |                                                    |
| 1.6                   |               |               |               | ······································ |                         |                         |                                                    |